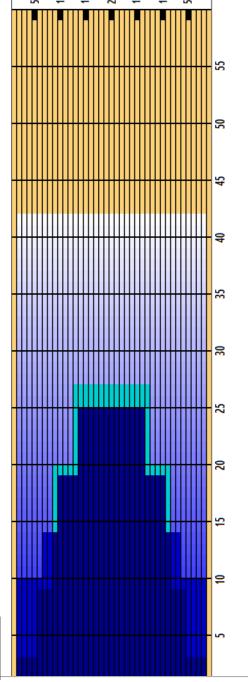

|   | START | STOP | LOADS | MICS | SPEED | BUFFER | TANK | CROSSED | START | END  | FEET | T.OIL |
|---|-------|------|-------|------|-------|--------|------|---------|-------|------|------|-------|
| 1 | 2L    | 2R   | 3     | 50   | 14    | 3      | В    | 111     | 0.0   | 3.9  | 3.9  | 5550  |
| 2 | 6L    | 6R   | 3     | 50   | 14    | 3      | Α    | 87      | 3.9   | 9.8  | 5.9  | 4350  |
| 3 | 9L    | 9R   | 4     | 50   | 18    | 3      | Α    | 92      | 9.8   | 20.0 | 10.2 | 4600  |
| 4 | 13L   | 13R  | 3     | 45   | 18    | 3      | Α    | 45      | 20.0  | 27.6 | 7.6  | 2025  |
| 5 | 2L    | 2R   | 0     | 45   | 22    | 3      | Α    | 0       | 27.6  | 34.0 | 6.4  | 0     |
| 6 | 2L    | 2R   | 0     | 45   | 26    | 3      | Α    | 0       | 34.0  | 42.0 | 8.0  | 0     |
|   |       |      |       |      |       |        |      |         |       |      |      |       |

|   | START | STOP | LOADS | MICS | SPEED | BUFFER | TANK | CROSSED | START | END  | FEET  | T.OIL |
|---|-------|------|-------|------|-------|--------|------|---------|-------|------|-------|-------|
| 1 | 2L    | 2R   | 0     | 45   | 30    | 3      | В    | 0       | 42.0  | 25.0 | -17.0 | 0     |
| 2 | 14L   | 14R  | 2     | 45   | 22    | 3      | В    | 26      | 25.0  | 18.8 | -6.2  | 1170  |
| 3 | 10L   | 10R  | 2     | 50   | 18    | 3      | В    | 42      | 18.8  | 13.7 | -5.1  | 2100  |
| 4 | 7L    | 7R   | 2     | 50   | 14    | 3      | В    | 54      | 13.7  | 9.8  | -3.9  | 2700  |
| 5 | 2L    | 2R   | 2     | 45   | 14    | 3      | В    | 74      | 9.8   | 5.9  | -3.9  | 3330  |
| 6 | 2L    | 2R   | 0     | 50   | 14    | 3      | В    | 0       | 5.9   | 0.0  | -5.9  | 0     |
|   |       |      |       |      |       |        |      |         |       |      |       |       |
|   |       |      |       |      |       |        |      |         |       |      |       |       |
|   |       |      |       |      |       |        |      |         |       |      |       |       |

Cleaner Ratio Main Mix 5:1
Cleaner Ratio Back End Mix 5:1
Cleaner Ratio Back End Distance 59
Buffer RPM: 4 = 700 | 3 = 500 | 2 = 200 | 1 = 100

5:1 Forward5:1 Reverse59 Combined

| Item             | 3L-7L:18L-18R  | 8L-12L:18L-18R | 13L-17L:18L-18R | 18L-18R:17R-13R | 18L-18R:12R-8R | 18L-18R:7R-3R  |
|------------------|----------------|----------------|-----------------|-----------------|----------------|----------------|
| Description      | Outside:Middle | Middle:Middle  | Inside:Middle   | Mlddle: Inside  | Middle:Middle  | Middle:Outside |
| Track Zone Ratio | 3.17           | 1.43           | 1.02            | 1.02            | 1.43           | 3.17           |