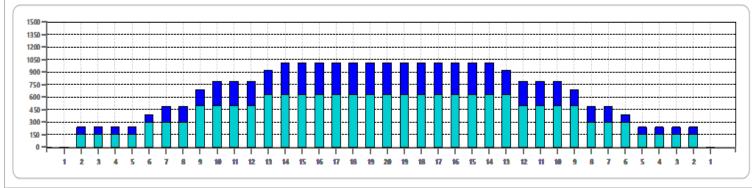

|   | START | STOP | LOADS | MICS | SPEED | BUFFER | TANK | CROSSED | START | END  | FEET | T.OIL |
|---|-------|------|-------|------|-------|--------|------|---------|-------|------|------|-------|
| 1 | 2L    | 2R   | 3     | 50   | 14    | 3      | В    | 111     | 0.0   | 3.9  | 3.9  | 5550  |
| 2 | 6L    | 6R   | 3     | 50   | 14    | 3      | Α    | 87      | 3.9   | 9.8  | 5.9  | 4350  |
| 3 | 9L    | 9R   | 4     | 50   | 18    | 3      | Α    | 92      | 9.8   | 20.0 | 10.2 | 4600  |
| 4 | 13L   | 13R  | 3     | 45   | 18    | 3      | Α    | 45      | 20.0  | 27.6 | 7.6  | 2025  |
| 5 | 2L    | 2R   | 0     | 45   | 22    | 3      | Α    | 0       | 27.6  | 34.0 | 6.4  | 0     |
| 6 | 2L    | 2R   | 0     | 45   | 26    | 3      | Α    | 0       | 34.0  | 42.0 | 8.0  | 0     |
|   |       |      |       |      |       |        |      |         |       |      |      |       |

|   | START | STOP | LOADS | MICS | SPEED | BUFFER | TANK | CROSSED | START | END  | FEET  | T.OIL |
|---|-------|------|-------|------|-------|--------|------|---------|-------|------|-------|-------|
| 1 | 2L    | 2R   | 0     | 45   | 30    | 3      | В    | 0       | 42.0  | 25.0 | -17.0 | 0     |
| 2 | 14L   | 14R  | 2     | 45   | 22    | 3      | В    | 26      | 25.0  | 18.8 | -6.2  | 1170  |
| 3 | 10L   | 10R  | 2     | 50   | 18    | 3      | В    | 42      | 18.8  | 13.7 | -5.1  | 2100  |
| 4 | 7L    | 7R   | 2     | 50   | 14    | 3      | В    | 54      | 13.7  | 9.8  | -3.9  | 2700  |
| 5 | 2L    | 2R   | 2     | 45   | 14    | 3      | В    | 74      | 9.8   | 5.9  | -3.9  | 3330  |
| 6 | 2L    | 2R   | 0     | 50   | 14    | 3      | В    | 0       | 5.9   | 0.0  | -5.9  | 0     |
|   |       |      |       |      |       |        |      |         |       |      |       |       |
|   |       |      |       |      |       |        |      |         |       |      |       |       |
|   |       |      |       |      |       |        |      |         |       |      |       |       |

Cleaner Ratio Main Mix 5:1
Cleaner Ratio Back End Mix 5:1
Cleaner Ratio Back End Distance 59
Buffer RPM: 4 = 700 | 3 = 500 | 2 = 200 | 1 = 100

5:1 Forward5:1 Reverse59 Combined

| Item             | 3L-7L:18L-18R  | 8L-12L:18L-18R | 13L-17L:18L-18R | 18L-18R:17R-13R | 18L-18R:12R-8R | 18L-18R:7R-3R  |
|------------------|----------------|----------------|-----------------|-----------------|----------------|----------------|
| Description      | Outside:Middle | Middle:Middle  | Inside:Middle   | Mlddle: Inside  | Middle:Middle  | Middle:Outside |
| Track Zone Ratio | 3.17           | 1.43           | 1.02            | 1.02            | 1.43           | 3.17           |