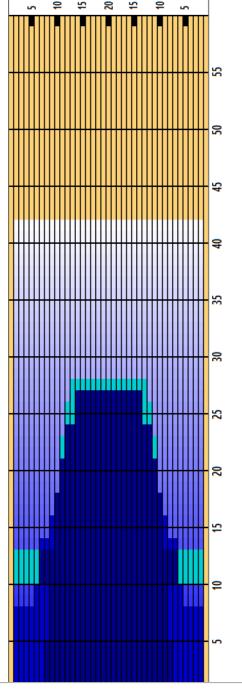

|    | START | STOP | LOADS | MICS | SPEED | BUFFER | TANK | CROSSED | START | END  | FEET | T.OIL |
|----|-------|------|-------|------|-------|--------|------|---------|-------|------|------|-------|
| 1  | 2L    | 2R   | 1     | 50   | 14    | 3      | В    | 37      | 0.0   | 0.0  | 0.0  | 1850  |
| 2  | 6L    | 6R   | 1     | 50   | 14    | 3      | В    | 29      | 0.0   | 1.9  | 1.9  | 1450  |
| 3  | 8L    | 8R   | 2     | 50   | 14    | 3      | В    | 50      | 1.9   | 5.8  | 3.9  | 2500  |
| 4  | 9L    | 9R   | 2     | 50   | 18    | 3      | Α    | 46      | 5.8   | 10.9 | 5.1  | 2300  |
| 5  | 2L    | 2R   | 1     | 50   | 18    | 3      | Α    | 37      | 10.9  | 13.4 | 2.5  | 1850  |
| 6  | 10L   | 10R  | 2     | 50   | 18    | 3      | Α    | 42      | 13.4  | 18.5 | 5.1  | 2100  |
| 7  | 11L   | 11R  | 2     | 45   | 18    | 3      | Α    | 38      | 18.5  | 23.6 | 5.1  | 1710  |
| 8  | 12L   | 12R  | 1     | 45   | 18    | 3      | Α    | 17      | 23.6  | 26.1 | 2.5  | 765   |
| 9  | 13L   | 13R  | 1     | 45   | 18    | 3      | Α    | 15      | 26.1  | 28.6 | 2.5  | 675   |
| 10 | 2L    | 2R   | 0     | 45   | 22    | 3      | Α    | 0       | 28.6  | 36.0 | 7.4  | 0     |
| 11 | 2L    | 2R   | 0     | 45   | 26    | 3      | Α    | 0       | 36.0  | 42.0 | 6.0  | 0     |
|    |       |      |       |      |       |        |      |         |       |      |      |       |
|    |       |      |       |      |       |        |      |         |       |      |      |       |
|    |       |      |       |      |       |        |      |         |       |      |      |       |
|    |       |      |       |      |       |        |      |         |       |      |      |       |

|    | START | STOP | LOADS | MICS | SPEED | BUFFER | TANK | CROSSED | START | END  | FEET  | T.OIL |
|----|-------|------|-------|------|-------|--------|------|---------|-------|------|-------|-------|
| 1  | 2L    | 2R   | 0     | 45   | 30    | 3      | В    | 0       | 42.0  | 27.0 | -15.0 | 0     |
| 2  | 14L   | 14R  | 1     | 45   | 22    | 3      | В    | 13      | 27.0  | 23.9 | -3.1  | 585   |
| 3  | 12L   | 12R  | 1     | 45   | 22    | 3      | В    | 17      | 23.9  | 20.8 | -3.1  | 765   |
| 4  | 11L   | 11R  | 1     | 45   | 18    | 3      | В    | 19      | 20.8  | 18.3 | -2.5  | 855   |
| 5  | 10L   | 10R  | 1     | 50   | 18    | 3      | В    | 21      | 18.3  | 15.8 | -2.5  | 1050  |
| 6  | 9L    | 9R   | 1     | 50   | 14    | 3      | В    | 23      | 15.8  | 13.9 | -1.9  | 1150  |
| 7  | 7L    | 7R   | 2     | 50   | 14    | 3      | В    | 54      | 13.9  | 10.0 | -3.9  | 2700  |
| 8  | 6L    | 6R   | 1     | 50   | 14    | 3      | В    | 29      | 10.0  | 8.1  | -1.9  | 1450  |
| 9  | 2L    | 2R   | 1     | 50   | 14    | 3      | В    | 37      | 8.1   | 6.2  | -1.9  | 1850  |
| 10 | 2L    | 2R   | 0     | 50   | 14    | 3      | В    | 0       | 6.2   | 0.0  | -6.2  | 0     |
|    |       |      |       |      |       |        |      |         |       |      |       |       |