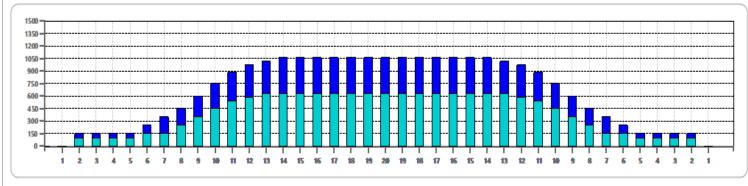

|    | START | STOP | LOADS | MICS | SPEED | BUFFER | TANK | CROSSED | START | END  | FEET | T.OIL |
|----|-------|------|-------|------|-------|--------|------|---------|-------|------|------|-------|
| 1  | 2L    | 2R   | 1     | 50   | 14    | 3      | В    | 37      | 0.0   | 0.0  | 0.0  | 1850  |
| 2  | 6L    | 6R   | 1     | 50   | 14    | 3      | В    | 29      | 0.0   | 1.9  | 1.9  | 1450  |
| 3  | 8L    | 8R   | 2     | 50   | 14    | 3      | В    | 50      | 1.9   | 5.8  | 3.9  | 2500  |
| 4  | 9L    | 9R   | 2     | 50   | 18    | 3      | Α    | 46      | 5.8   | 10.9 | 5.1  | 2300  |
| 5  | 2L    | 2R   | 1     | 50   | 18    | 3      | Α    | 37      | 10.9  | 13.4 | 2.5  | 1850  |
| 6  | 10L   | 10R  | 2     | 50   | 18    | 3      | Α    | 42      | 13.4  | 18.5 | 5.1  | 2100  |
| 7  | 11L   | 11R  | 2     | 45   | 18    | 3      | Α    | 38      | 18.5  | 23.6 | 5.1  | 1710  |
| 8  | 12L   | 12R  | 1     | 45   | 18    | 3      | Α    | 17      | 23.6  | 26.1 | 2.5  | 765   |
| 9  | 13L   | 13R  | 1     | 45   | 18    | 3      | Α    | 15      | 26.1  | 28.6 | 2.5  | 675   |
| 10 | 2L    | 2R   | 0     | 45   | 22    | 3      | Α    | 0       | 28.6  | 36.0 | 7.4  | 0     |
| 11 | 2L    | 2R   | 0     | 45   | 26    | 3      | Α    | 0       | 36.0  | 42.0 | 6.0  | 0     |
|    |       |      |       |      |       |        |      |         |       |      |      |       |
|    |       |      |       |      |       |        |      |         |       |      |      |       |
|    |       |      |       |      |       |        |      |         |       |      |      |       |
|    |       |      |       |      |       |        |      |         |       |      |      |       |

|    | START | STOP | LOADS | MICS | SPEED | BUFFER | TANK | CROSSED | START | END  | FEET  | T.OIL |
|----|-------|------|-------|------|-------|--------|------|---------|-------|------|-------|-------|
| 1  | 2L    | 2R   | 0     | 45   | 30    | 3      | В    | 0       | 42.0  | 27.0 | -15.0 | 0     |
| 2  | 14L   | 14R  | 1     | 45   | 22    | 3      | В    | 13      | 27.0  | 23.9 | -3.1  | 585   |
| 3  | 12L   | 12R  | 1     | 45   | 22    | 3      | В    | 17      | 23.9  | 20.8 | -3.1  | 765   |
| 4  | 11L   | 11R  | 1     | 45   | 18    | 3      | В    | 19      | 20.8  | 18.3 | -2.5  | 855   |
| 5  | 10L   | 10R  | 1     | 50   | 18    | 3      | В    | 21      | 18.3  | 15.8 | -2.5  | 1050  |
| 6  | 9L    | 9R   | 1     | 50   | 14    | 3      | В    | 23      | 15.8  | 13.9 | -1.9  | 1150  |
| 7  | 7L    | 7R   | 2     | 50   | 14    | 3      | В    | 54      | 13.9  | 10.0 | -3.9  | 2700  |
| 8  | 6L    | 6R   | 1     | 50   | 14    | 3      | В    | 29      | 10.0  | 8.1  | -1.9  | 1450  |
| 9  | 2L    | 2R   | 1     | 50   | 14    | 3      | В    | 37      | 8.1   | 6.2  | -1.9  | 1850  |
| 10 | 2L    | 2R   | 0     | 50   | 14    | 3      | В    | 0       | 6.2   | 0.0  | -6.2  | 0     |
|    |       |      |       |      |       |        |      |         |       |      |       |       |